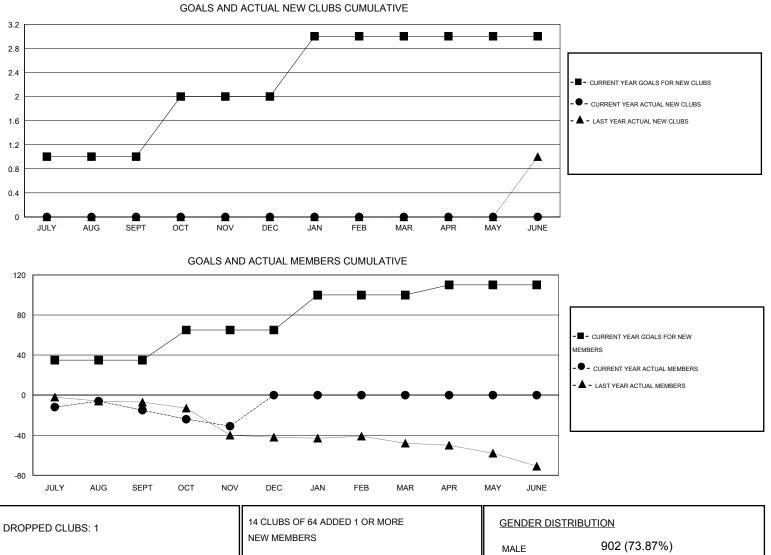

## LOCATION AUSTRALIA

 $\mathsf{GMT} \; \mathsf{CA} \; 7$ Clubs Members RESULTS FOR 2016-2017 **RESULTS FOR 2016-2017** NEW CLUB NEW CLUBS DROPPED NET NEW MEMBER CHARTER AND DROPPED NET QUARTER QUARTER GOAL CLUBS GAIN/LOSS GOAL NEW MEMBERS MEMBERS GAIN/LOSS ADDED 1 0 1 -1 35 19 34 -15 JULY/AUG/SEPT JULY/AUG/SEPT 0 0 0 30 6 22 1 -16 OCT/NOV/DEC OCT/NOV/DEC 0 0 0 35 0 0 0 1 JAN/FEB/MAR JAN/FEB/MAR 0 0 0 0 10 0 0 0 APR/MAY/JUNE APR/MAY/JUNE